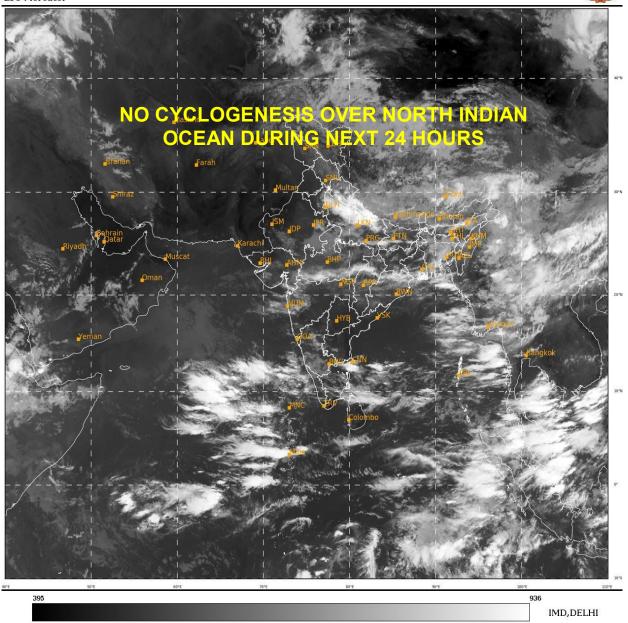

### **BAY OF BENGAL:**

SCATTERED LOW AND MEDIUM CLOUDS WITH EMBEDDED INTENSE TO VERY INTENSE CONVECTION LAY OVER NORTHEAST & SOUTHWEST BAY OF BENGAL & NORTH ANDAMAN SEA. SCATTERED LOW AND MEDIUM CLOUDS WITH EMBEDDED MODERATE TO INTENSE CONVECTION LAY OVER EASTCENTRAL BAY OF BENGAL ,SOUTHEAST BAY OF BENGAL SOUTH ANDAMAN SEA AND ISOLATED WEAK CONVECTION LAY OVER NORTHWEST BAY OF BENGAL.

## PROBABILITY OF CYCLOGENESIS (FORMATION OF DEPRESSION) DURING NEXT 120 HRS):

| 24 HOURS | 24-48 HOURS | 48-72 HOURS | 72-96 HOURS | 96-120 HOURS |
|----------|-------------|-------------|-------------|--------------|
| NIL      | NIL         | NIL         | NIL         | NIL          |

#### **ARABIAN SEA:**

SCATTERED LOW AND MEDIUM CLOUDS WITH EMBEDDED INTENSE TO VERY INTENSE CONVECTION LAY OVER SOUTH PARTS OF CENTRAL ARABIAN SEA & SOUTH ARABIAN SEA. SCATTERED LOW AND MEDIUM CLOUDS WITH EMBEDDED WEAK CONVECTION LAY OVER EASTCENTRAL ARABIAN SEA OFF NORTH MAHARASHTRA COAST.